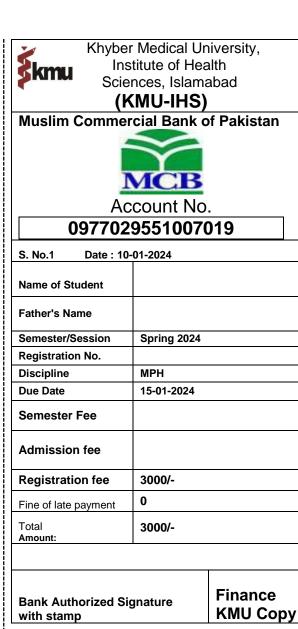

Khyber Medical University, Institute of Health Sciences, Islamabad

(KMU-IHS)

**Muslim Commercial Bank of Pakistan** 

## 0977029551007019

| S. No.1 Date : 10-01-2024                                                                                     |             |
|---------------------------------------------------------------------------------------------------------------|-------------|
| Name of Student                                                                                               |             |
| Father's Name                                                                                                 |             |
| Semester/Session                                                                                              | Spring 2024 |
| Registration No.                                                                                              |             |
| Discipline                                                                                                    | MPH         |
| Due Date                                                                                                      | 15-01-2024  |
| Semester Fee                                                                                                  |             |
| Admission fee                                                                                                 |             |
| Registration fee                                                                                              | 3000/-      |
| Fine of late payment                                                                                          | 0           |
| Total<br>Amount:                                                                                              | 3000/-      |
| i de la companya de |             |