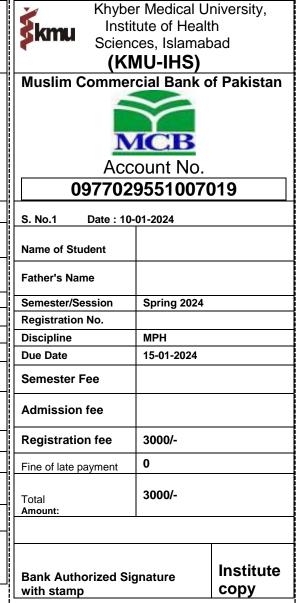

**Bank Authorized Signature** 

with stamp

Bank

Copy

Khyber Medical University, Institute of Health Sciences, Islamabad

(KMU-IHS)

**Muslim Commercial Bank of Pakistan** 

0977029551007019

S. No.1 Date : 10-01-2024

Name of Student **Father's Name** Semester/Session Spring 2024 Registration No. Discipline MPH **Due Date** 15-01-2024 **Semester Fee** Admission fee Registration fee 3000/-Fine of late payment Total 3000/-

Bank Authorized Signature with stamp Student copy

Amount: